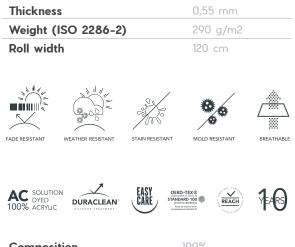

### **SPECIFICATION**

| Composition            | IUU%<br>solution dyed acrylic     |  |
|------------------------|-----------------------------------|--|
| Finishing              | Water repellent                   |  |
| Treatment              | Mold resistant<br>Stain resistant |  |
| Biocides               | OIT                               |  |
| Yarn                   | PC 2/34 Nm<br>2/34 Nm             |  |
| Construction           | 30 yarn/cm<br>15 yarn/cm          |  |
| Roll Length            | 60m                               |  |
| Breaking Strength      | 140 daN/5cm<br>90 daN/5cm         |  |
| Tear Strength          | 3,5 daN<br>2,5 daN                |  |
| Water Column           | 350mm                             |  |
| Spray Test (ISO 24920) | 5/5                               |  |
| Oil repellency         | 5                                 |  |
| UV Colour Fastness     | 7-8/8                             |  |

## TOPOLOGY

> 100% solution dyed, outdoor acrylic.

## FEATURES

> The solution dye assures a high resistance of the colours to UV. Duraclean treatment for high water-repellence and strong anti-dirt.