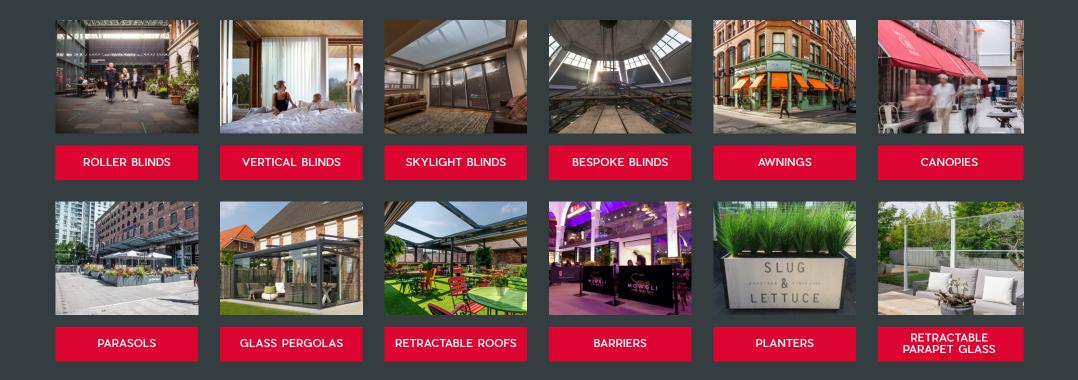

### **APPLICATIONS**

Textiles are recommended for retractable awnings, canopies and café barriers. Also suitable for marine applications.