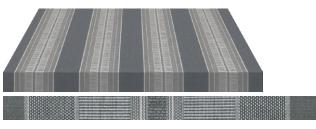

</sub> TS TV UPF |                            | G365<br>9 <sub>TOT</sub> TS TV UPF | G674<br>9 <sub>TOT</sub> TS TV UPF | G702<br>9 <sub>TOT</sub> TS TV UPF |                            |

G602



## **IRISUN® ACRYLIC TEXTILES**

# Pin Stripes & Stripes SAN BARNABA

G729



9<sub>TOT</sub> TS TV UPF 0.08 7 4 50+

## RUSINE

### G721



 g<sub>TOT</sub>
 TS
 TV
 UPF

 0,08
 6
 2
 50+

### G787



9<sub>TOT</sub> TS TV UPF 0,09 9 4 50+



# Pin Stripes & Stripes FANTASIES



0,17 17 14 50+





0,11 13 9 50+

#### G756







0,16 23 19 50+





0,14 20 17 50+

G432



g<sub>TOT</sub> TS TV UPF 0,13 17 14 50+



g<sub>TOT</sub> TS TV UPF 0,12 16 14 50+ G424



## **IRISUN® ACRYLIC TEXTILES**

# Pin Stripes & Stripes FANTASIES



0,14 19 16 50+



0,17 16 13 50+



#### R228



R498



G307



9<sub>TOT</sub> TS TV UPF 0,16 15 12 50+



g<sub>TOT</sub> TS TV UPF 0,14 20 17 50+

### **KA-TRAME**



G117



g<sub>tot</sub> TS TV UPF 0,12 13 8 50+

### **SPECIFICATION**



| Composition            | IUU%<br>solution dyed acrylic     |  |
|------------------------|-----------------------------------|--|
| Finishing              | Water repellent                   |  |
| Treatment              | Mold resistant<br>Stain resistant |  |
| Biocides               | OIT                               |  |
| Yarn                   | PC 2/34 Nm<br>2/34 Nm             |  |
| Construction           | 30 yarn/cm<br>15 yarn/cm          |  |
| Roll Length            | 60m                               |  |
| Breaking Strength      | 140 daN/5cm<br>90 daN/5cm         |  |
| Tear Strength