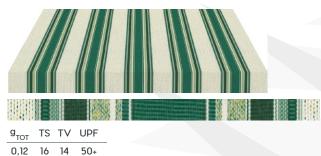

| G674                               | G702                               | **********                 |
| G636<br>9 <sub>TOT</sub> TS TV UPF |                            | G365<br>9 <sub>TOT</sub> TS TV UPF | G674<br>9 <sub>TOT</sub> TS TV UPF | G702<br>9 <sub>TOT</sub> TS TV UPF |                            |

G602



## **IRISUN® ACRYLIC TEXTILES**

# Pin Stripes & Stripes SAN BARNABA

G729



9<sub>TOT</sub> TS TV UPF 0.08 7 4 50+

## RUSINE

### G721



 g<sub>TOT</sub>
 TS
 TV
 UPF

 0,08
 6
 2
 50+

### G787



9<sub>TOT</sub> TS TV UPF 0,09 9 4 50+



# Pin Stripes & Stripes FANTASIES



0,17 17 14 50+





0,11 13 9 50+

#### G756







0,16 23 19 50+





0,14 20 17 50+

G432



g<sub>TOT</sub> TS TV UPF 0,13 17 14 50+



g<sub>TOT</sub> TS TV UPF 0,12 16 14 50+ G424



## **IRISUN® ACRYLIC TEXTILES**

# Pin Stripes & Stripes FANTASIES



0,14 19 16 50+



0,17 16 13 50+



#### R228



R498



G307



9<sub>TOT</sub> TS TV UPF 0,16 15 12 50+



g<sub>TOT</sub> TS TV UPF 0,14 20 17 50+

### **KA-TRAME**



G117



g<sub>tot</sub> TS TV UPF 0,12 13 8 50+

### **SPECIFICATION**



| Composition            | IUU%<br>solution dyed acrylic     |  |
|------------------------|-----------------------------------|--|
| Finishing              | Water repellent                   |  |
| Treatment              | Mold resistant<br>Stain resistant |  |
| Biocides               | OIT                               |  |
| Yarn                   | PC 2/34 Nm<br>2/34 Nm             |  |
| Construction           | 30 yarn/cm<br>15 yarn/cm          |  |
| Roll Length