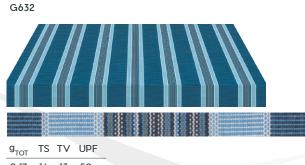

# Pin Stripes & Stripes FANTASIES

0,14 19 16 50+

0,17 16 13 50+

#### R228

R498

G307

9<sub>TOT</sub> TS TV UPF 0,16 15 12 50+

g<sub>TOT</sub> TS TV UPF 0,14 20 17 50+