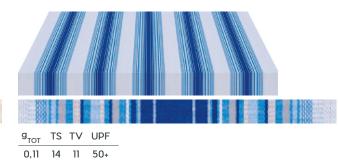

# Pin Stripes & Stripes FANTASIES

0,17 17 14 50+

0,11 13 9 50+

#### G756

0,16 23 19 50+

0,14 20 17 50+

G432

g<sub>TOT</sub> TS TV UPF 0,13 17 14 50+

g<sub>TOT</sub> TS TV UPF 0,12 16 14 50+ G424