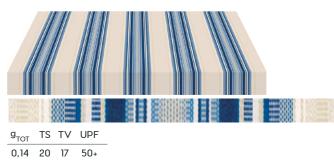

# Pin Stripes & Stripes FANTASIES

0,17 17 14 50+

0,11 13 9 50+

#### G756

0,16 23 19 50+

0,14 20 17 50+

G432

g<sub>TOT</sub> TS TV UPF 0,13 17 14 50+

g<sub>TOT</sub> TS TV UPF 0,12 16 14 50+ G424